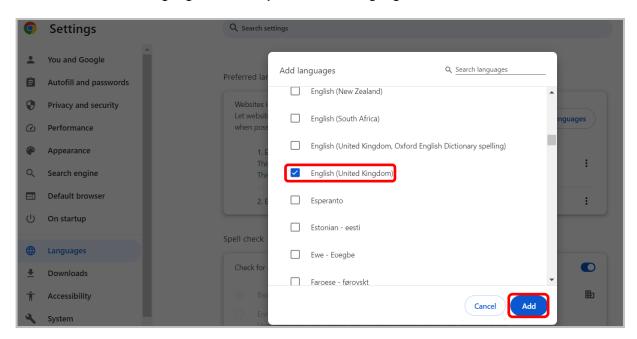

language.

#### Using Microsoft Edge

Click '...' top right corner of your screen > Settings.



- In the **Settings** window, click **Languages** to add the desired language.





Select Add Languages > Select your desired language> Click Add



- This language will need to be placed at the top of the list using the **Move to the top** button.



- Next, close your browser and reopen it for the changes to take effect. If the language you select is not supported by SAP Business Network, it defaults to English.



## **Using Google Chrome:**

- Click the options menu in the upper right corner and choose **Settings**.



- In the **Settings** window, click **Languages** to add the desired language and **Add languages**.





- Select Add Languages > Select your desired language> Click Add



#### - Click '...'





Select Display Google Chrome in this language.



- Next, close your browser and reopen it for the changes to take effect. If the language you select is not supported by SAP Business Network, it defaults to English.

### SAP Business Network support the following languages:

English (en), French (fr), Italian (it), German (de), Spanish (es), Japanese (jp), Simplified Chinese (zh-cn), Traditional Chinese (zh-tw), Brazilian Portuguese (pt-br), Korean (ko), Russian (ru), Polish (pl), Hungarian (hu), Turkish (tr), Dutch (nl), Swedish (sv), Greek (el), Romanian (ro), Norwegian (no), Danish (da), Finnish (fi).

#### **Additional Information**

Any changes made to your browser language does not affect the language you specify for email notifications.