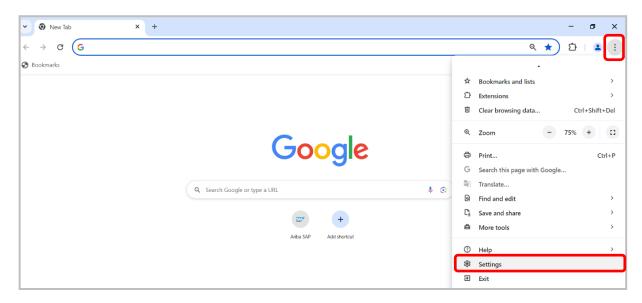

## **Using Google Chrome:**

- Click the options menu in the upper right corner and choose **Settings**.

- In the **Settings** window, click **Languages** to add the desired language and **Add languages**.