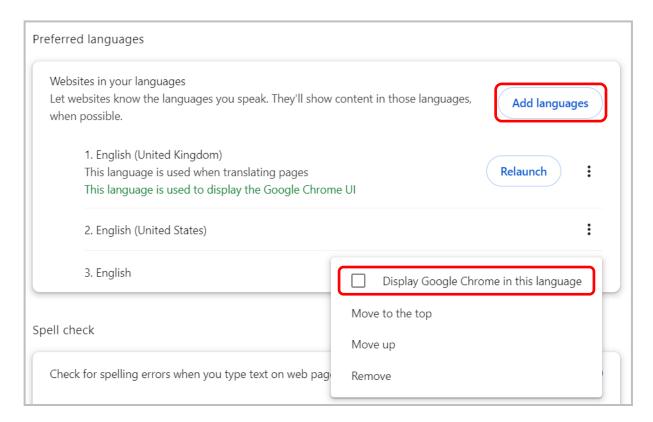

#### - Click '...'

Select Display Google Chrome in this language.

- Next, close your browser and reopen it for the changes to take effect. If the language you select is not supported by SAP Business Network, it defaults to English.