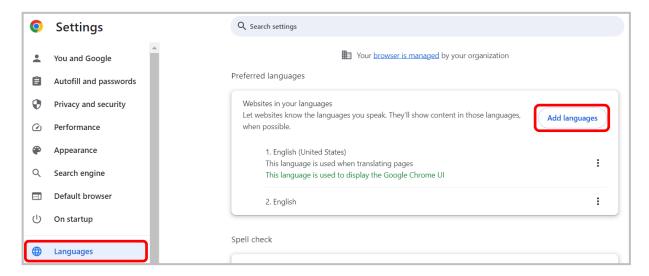

## **Using Google Chrome:**

- Click the options menu in the upper right corner and choose **Settings**.

- In the **Settings** window, click **Languages** to add the desired language and **Add languages**.