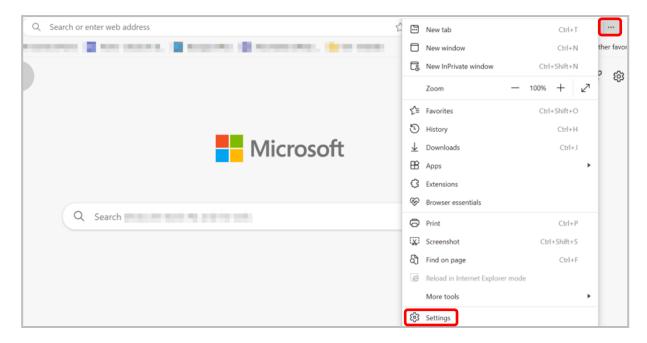

#### Using Microsoft Edge

Click '...' top right corner of your screen > Settings.

- In the **Settings** window, click **Languages** to add the desired language.

Select Add Languages > Select your desired language> Click Add