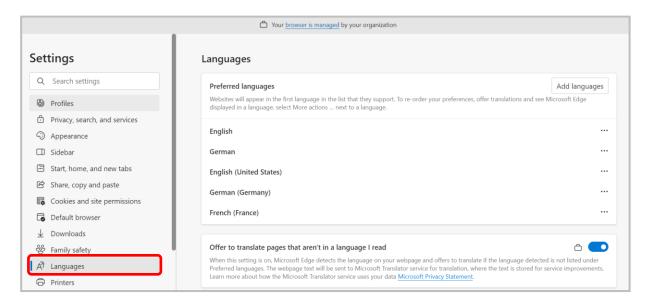

#### Using Microsoft Edge

Click '...' top right corner of your screen > Settings.

- In the **Settings** window, click **Languages** to add the desired language.

Select Add Languages > Select your desired language> Click Add

- This language will need to be placed at the top of the list using the **Move to the top** button.

- Next, close your browser and reopen it for the changes to take effect. If the language you select is not supported by SAP Business Network, it defaults to English.