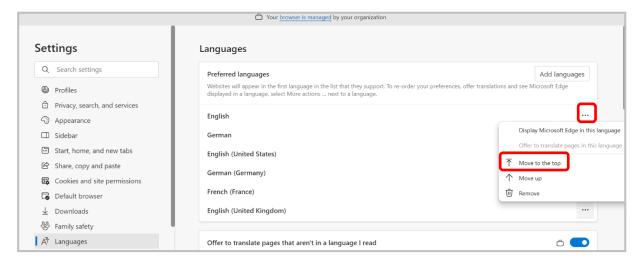

#### Using Microsoft Edge

Click '...' top right corner of your screen > Settings.

- In the **Settings** window, click **Languages** to add the desired language.

Select Add Languages > Select your desired language> Click Add

- This language will need to be placed at the top of the list using the **Move to the top** button.

- Next, close your browser and reopen it for the changes to take effect. If the language you select is not supported by SAP Business Network, it defaults to English.