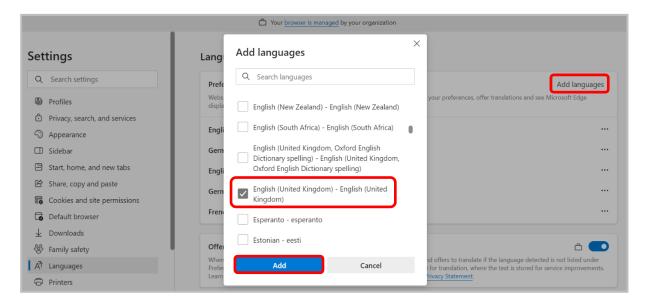

#### Using Microsoft Edge

Click '...' top right corner of your screen > Settings.

- In the **Settings** window, click **Languages** to add the desired language.

Select Add Languages > Select your desired language> Click Add

- This language will need to be placed at the top of the list using the **Move to the top** button.

- Next, close your browser and reopen it for the changes to take effect. If the language you select is not supported by SAP Business Network, it defaults to English.