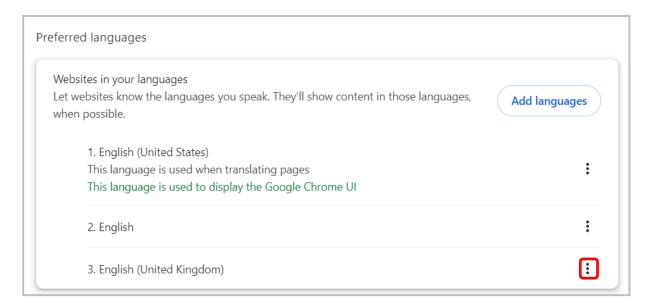

## **Using Google Chrome:**

- Click the options menu in the upper right corner and choose **Settings**.

- In the **Settings** window, click **Languages** to add the desired language and **Add languages**.

- Select Add Languages > Select your desired language> Click Add